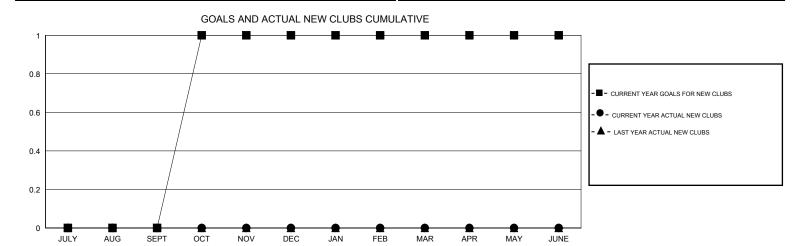

## MONTHLY MEMBERSHIP PROGRESS REPORT

District 28 T

Results as of: 7/31/2016

Kenneth Schwols **LOCATION UTAH** GMT CA 1 Clubs Members RESULTS FOR 2016-2017 RESULTS FOR 2016-2017 NEW CLUB NEW CLUBS DROPPED NET NEW MEMBER CHARTER AND DROPPED NET QUARTER QUARTER GOAL CLUBS GAIN/LOSS GOAL NEW MEMBERS MEMBERS GAIN/LOSS ADDED 0 0 0 0 0 3 0 3 JULY/AUG/SEPT JULY/AUG/SEPT 0 0 20 0 0 0 0 OCT/NOV/DEC OCT/NOV/DEC 0 0 0 0 0 0 0 0 JAN/FEB/MAR JAN/FEB/MAR 0 0 0 0 0 0 0 0 APR/MAY/JUNE APR/MAY/JUNE