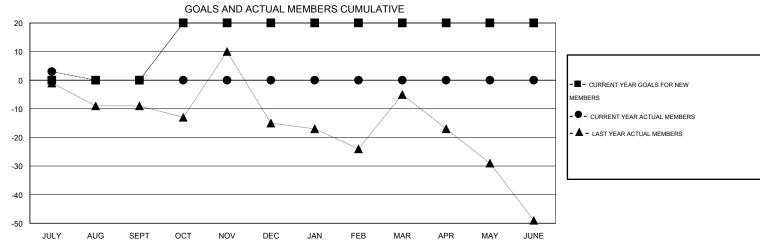

## MONTHLY MEMBERSHIP PROGRESS REPORT

District 28 T

Results as of: 7/31/2016

Kenneth Schwols **LOCATION UTAH** GMT CA 1 Clubs Members RESULTS FOR 2016-2017 RESULTS FOR 2016-2017 NEW CLUB NEW CLUBS DROPPED NET NEW MEMBER CHARTER AND DROPPED NET QUARTER QUARTER GOAL CLUBS GAIN/LOSS GOAL NEW MEMBERS MEMBERS GAIN/LOSS ADDED 0 0 0 0 0 3 0 3 JULY/AUG/SEPT JULY/AUG/SEPT 0 0 20 0 0 0 0 OCT/NOV/DEC OCT/NOV/DEC 0 0 0 0 0 0 0 0 JAN/FEB/MAR JAN/FEB/MAR 0 0 0 0 0 0 0 0 APR/MAY/JUNE APR/MAY/JUNE